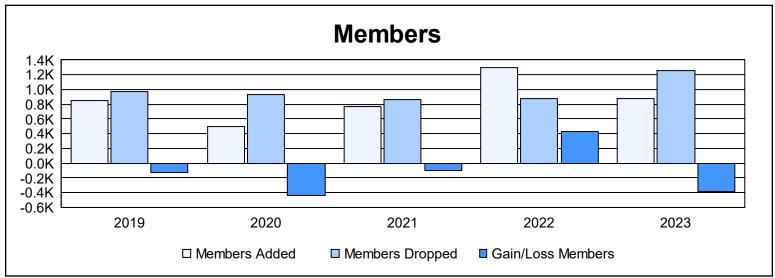

| Year      | New<br>Clubs | Dropped<br>Clubs | Gain/<br>Loss<br>Clubs | New<br>Members | Charter<br>Members | Reinstate<br>Members | Transfer<br>Members | Total<br>Member<br>Added | Total<br>Members<br>Dropped | Gain/<br>Loss<br>Members |
|-----------|--------------|------------------|------------------------|----------------|--------------------|----------------------|---------------------|--------------------------|-----------------------------|--------------------------|
| 2018-2019 | 4            | 5                | -1                     | 678            | 106                | 44                   | 23                  | 851                      | 977                         | -126                     |
| 2019-2020 | 2            | 3                | -1                     | 372            | 65                 | 37                   | 17                  | 491                      | 937                         | -446                     |
| 2020-2021 | 5            | 9                | -4                     | 527            | 150                | 81                   | 15                  | 773                      | 867                         | -94                      |
| 2021-2022 | 16           | 5                | 11                     | 639            | 528                | 114                  | 22                  | 1,303                    | 872                         | 431                      |
| 2022-2023 | 7            | 9                | -2                     | 532            | 229                | 81                   | 33                  | 875                      | 1,255                       | -380                     |
| Average   | 7            | 6                | 1                      | 550            | 216                | 71                   | 22                  | 859                      | 982                         | -123                     |