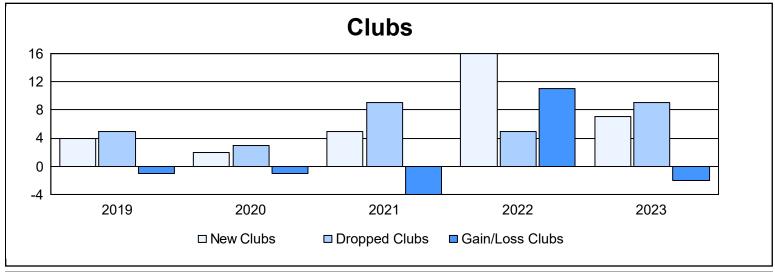

| Year      | New<br>Clubs | Dropped<br>Clubs | Gain/<br>Loss<br>Clubs | New<br>Members | Charter<br>Members | Reinstate<br>Members | Transfer<br>Members | Total<br>Member<br>Added | Total<br>Members<br>Dropped | Gain/<br>Loss<br>Members |
|-----------|--------------|------------------|------------------------|----------------|--------------------|----------------------|---------------------|--------------------------|-----------------------------|--------------------------|
| 2018-2019 | 4            | 5                | -1                     | 678            | 106                | 44                   | 23                  | 851                      | 977                         | -126                     |
| 2019-2020 | 2            | 3                | -1                     | 372            | 65                 | 37                   | 17                  | 491                      | 937                         | -446                     |
| 2020-2021 | 5            | 9                | -4                     | 527            | 150                | 81                   | 15                  | 773                      | 867                         | -94                      |
| 2021-2022 | 16           | 5                | 11                     | 639            | 528                | 114                  | 22                  | 1,303                    | 872                         | 431                      |
| 2022-2023 | 7            | 9                | -2                     | 532            | 229                | 81                   | 33                  | 875                      | 1,255                       | -380                     |
| Average   | 7            | 6                | 1                      | 550            | 216                | 71                   | 22                  | 859                      | 982                         | -123                     |